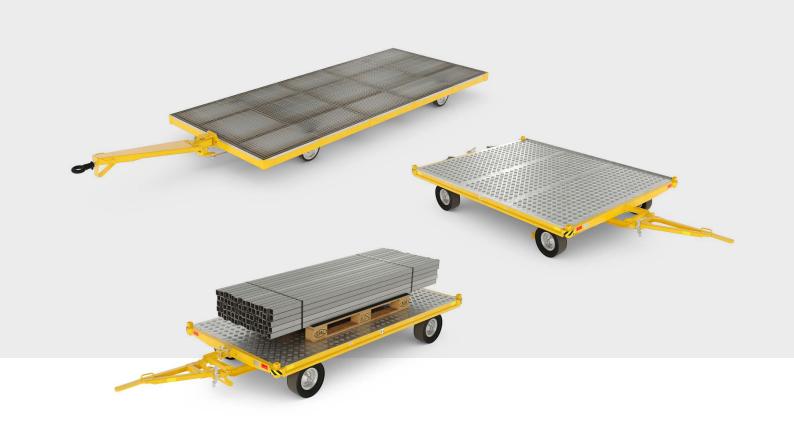

#### **KEY FEATURES**

- Suitable for broad range of applications (in-plant transportation, construction, agricultural trailers, GPU units, etc.)
- Loading capacity of up to 8 tons
- Braked or unbraked versions
- With suspension or with rigid axles
- Turntable or Ackermann steering available for both axles
- Parking brake activated by raising the drawbar, by its lowering to the ground or by a separate handle
- Bi-directional towing possible (drawbar easily attachable to either trailer end)
- Low maintenance costs & long operation life

#### **CUSTOMIZATIONS & OPTIONS**

- Production of trailer body possible if required
- Hot-dip galvanized or powder coated / painted surface treatment in any RAL (or combination of both)
- Various towing eyelets available
- Different floor materials for loading area to choose from
- Possibility of developing a specific design upon request