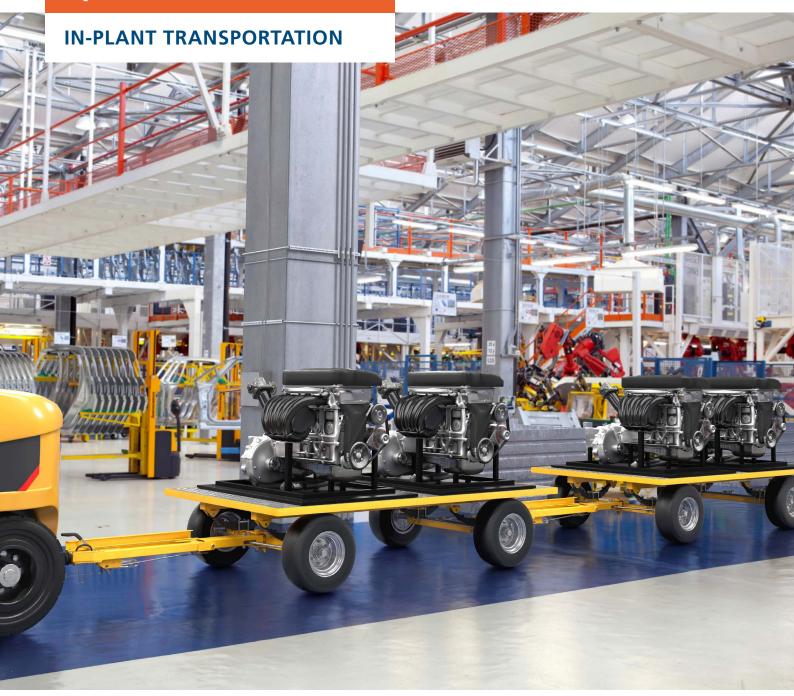

#### **KEY FEATURES**

- Suitable for broad range of applications (in-plant transportation, construction, agricultural trailers, GPU units, etc.)
- Loading capacity of up to 8 tons
- Braked or unbraked versions
- With suspension or with rigid axles
- Turntable or Ackermann steering available for both axles
- Parking brake activated by raising the drawbar, by its lowering to the ground or by a separate handle
- Bi-directional towing possible (drawbar easily attachable to either trailer end)
- Low maintenance costs & long operation life