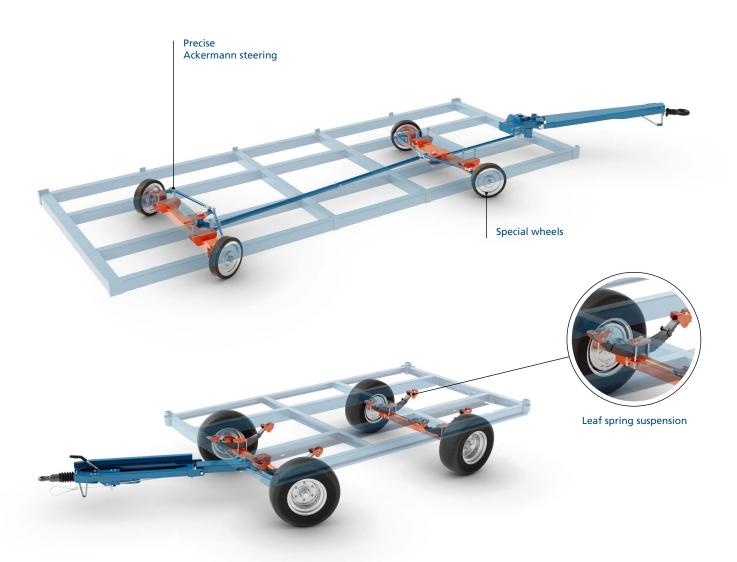

#### **KEY FEATURES**

- Suitable for broad range of applications (in-plant transportation, construction, agricultural trailers, GPU units, etc.)
- Loading capacity of up to 8 tons
- Braked or unbraked versions
- With suspension or with rigid axles
- Turntable or Ackermann steering available for both axles
- Parking brake activated by raising the drawbar, by its lowering to the ground or by a separate handle
- Bi-directional towing possible (drawbar easily attachable to either trailer end)
- Low maintenance costs & long operation life