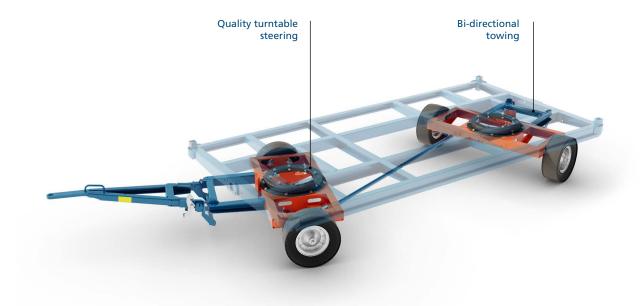

#### **KEY FEATURES**

- Suitable for broad range of applications (in-plant transportation, construction, agricultural trailers, GPU units, etc.)
- Loading capacity of up to 8 tons
- Braked or unbraked versions
- With suspension or with rigid axles
- Turntable or Ackermann steering available for both axles
- Parking brake activated by raising the drawbar, by its lowering to the ground or by a separate handle
- Bi-directional towing possible (drawbar easily attachable to either trailer end)
- Low maintenance costs & long operation life