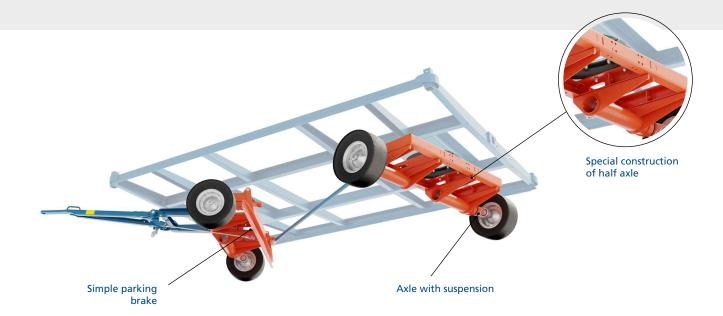

#### **KEY FEATURES**

- Suitable for broad range of applications (in-plant transportation, construction, agricultural trailers, GPU units, etc.)
- Loading capacity of up to 8 tons
- Braked or unbraked versions
- With suspension or with rigid axles
- Turntable or Ackermann steering available for both axles
- Parking brake activated by raising the drawbar, by its lowering to the ground or by a separate handle
- Bi-directional towing possible (drawbar easily attachable to either trailer end)
- Low maintenance costs & long operation life