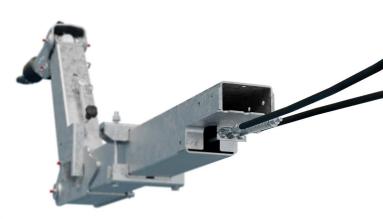

# Examples of possible applications

Thanks to a sophisticated and modern design, the KHD height-adjustable drawbar is not only good looking but also allows for an easy and elegant one-hand adjustment. The overrun brake is neatly incorporated and all unshapely components are tucked away within the body whilst being protected from the elements and mechanical damage at the same time.

Compact packaging

Simple one-hand operation