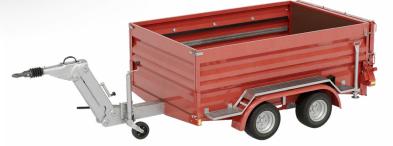

#### **KEY FEATURES**

- Produced from first-class quality components
- Comfortable and smooth one-hand height adjustment, ranging from -10° to 60°
- Load range from 900 kg to 3500 kg
- Adjusting and braking mechanisms are integrated and potected inside of the body
- Easily replaceable parts
- Operation instructions and spare parts catalogue available
- Hot-dip galvanized surface treatment
- Universal design for wide range of applications
- Compact packaging
- Awarded by the National Design Award in 2005

#### **CUSTOMIZATIONS & OPTIONS**

- Alternative towing eyelets or couplings
- Wide range of drawbar lengths (1500 mm 3200 mm)
- Various axle mounting options
- Also available as an unbraked version

Covered braking mechanism

Compact packaging

Simple one-hand operation