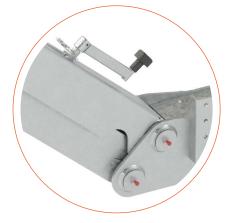

#### **CUSTOMIZATIONS & OPTIONS**

- Alternative towing eyelets or couplings
- Wide range of drawbar lengths (1500 mm 3200 mm)
- Various axle mounting options
- Also available as an unbraked version

Covered braking mechanism