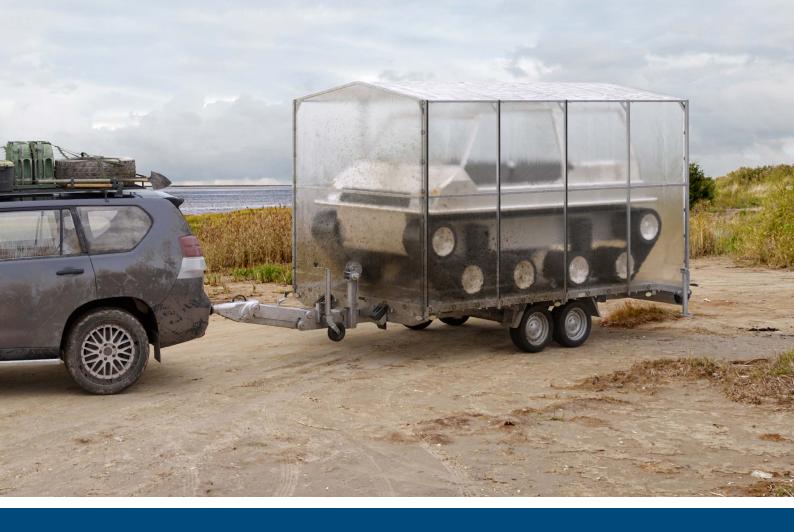

# Examples of possible applications

Thanks to a sophisticated and modern design, the KHD height-adjustable drawbar is not only good looking but also allows for an easy and elegant one-hand adjustment. The overrun brake is neatly incorporated and all unshapely components are tucked away within the body whilst being protected from the elements and mechanical damage at the same time.